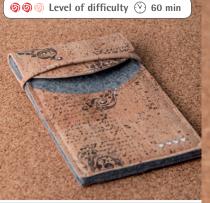

### Instruction:

Suitable for a smartphone with approx. dimensions of 7 x 14 x 0.8 cm

- To start with, use the cork material and textile felt 1 to create the cuttings. The cuttings include the seam allowance.
- 2 Position the cork inside facing along the rounding onto the "Cork Reverse" cutting part, with the inner sides facing each other. Sew the cork inside facing to the 3 outer edges, keeping close to the edge.
- 3 Then sew the cork front part to the textile felt cutting (the bottom edges are lying on one another). Sew on the handmade label by hand.
- 4 Now you can place the textile felt with the sewed on cork, the second textile felt cutting and the cork reverse side on top of one another and sew these together along the outer edges.
- 5 In a final step, fixate the cork band so that the cover (the flap) fits inside and, with a few hand-sewn stitches, sew it firmly onto the reverse side of the mobile case.

If you would like to add a personal touch to your mobile case, you can add your special decorating touches. For instance, it can be decorated using a stamp or with Hotfix rhinestones.

Cork material,

natural, rolled

## WITH THE CORK MOBILE PHONE CASE up to date