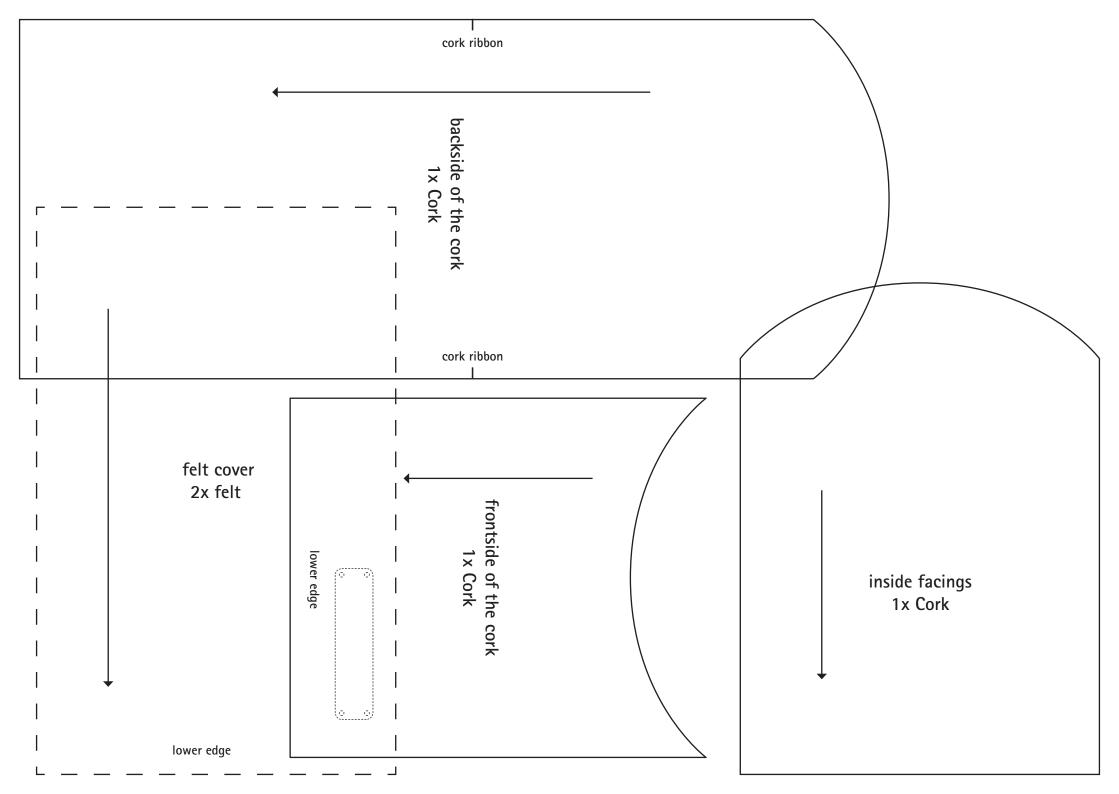

### Instruction:

Suitable for a smartphone with approx. dimensions of 7 x 14 x 0.8 cm

- To start with, use the cork material and textile felt 1 to create the cuttings. The cuttings include the seam allowance.
- 2 Position the cork inside facing along the rounding onto the "Cork Reverse" cutting part, with the inner sides facing each other. Sew the cork inside facing to the 3 outer edges, keeping close to the edge.
- 3 Then sew the cork front part to the textile felt cutting (the bottom edges are lying on one another). Sew on the handmade label by hand.
- 4 Now you can place the textile felt with the sewed on cork, the second textile felt cutting and the cork reverse side on top of one another and sew these together along the outer edges.
- 5 In a final step, fixate the cork band so that the cover (the flap) fits inside and, with a few hand-sewn stitches, sew it firmly onto the reverse side of the mobile case.